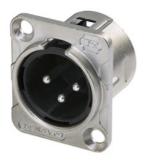

## RC3MDL

3 pole male XLR receptacle with solder lugs

## **Article Variations**

| Article Name | Details                                    | Packaging |
|--------------|--------------------------------------------|-----------|
| RC3MDL       | Nickel plated housing, tin plated contacts |           |
| RC3MDL-B     | Black plated housing, gold plated contacts |           |