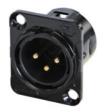

## **Article Variations**

| Article Name | Details                                    | Packaging |
|--------------|--------------------------------------------|-----------|
| RC3MDL       | Nickel plated housing, tin plated contacts |           |
| RC3MDL-B     | Black plated housing, gold plated contacts |           |